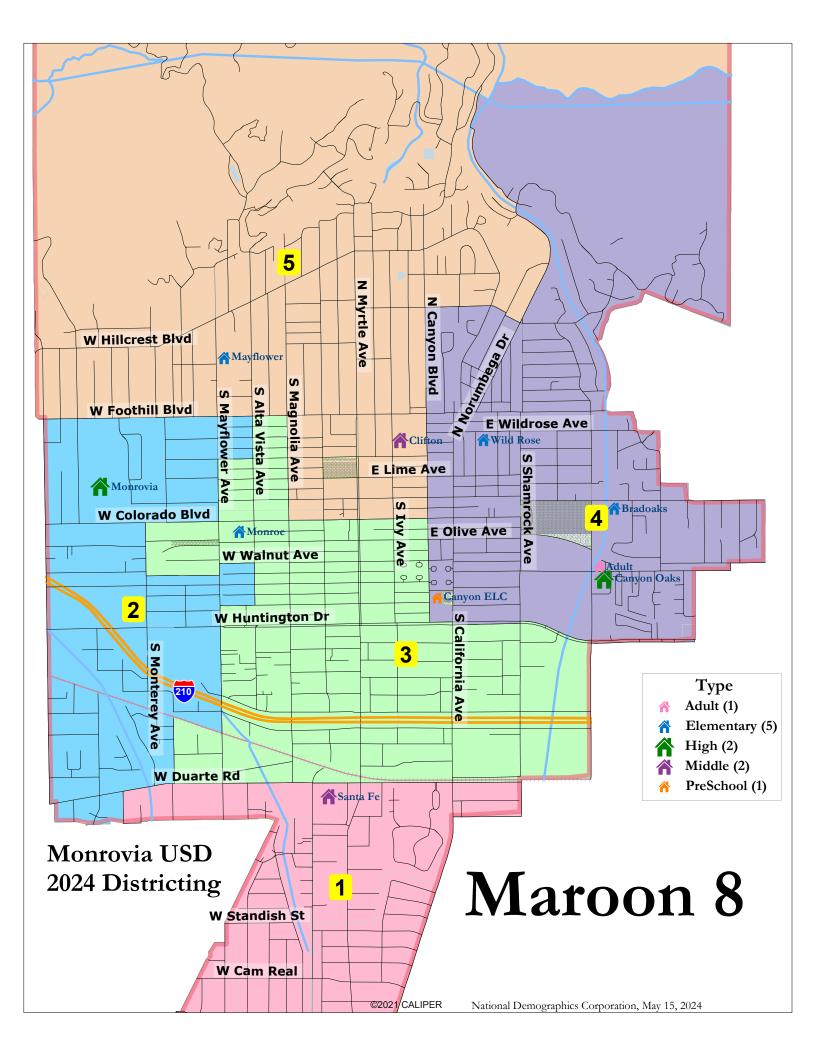

| Devisition from ideal   77                                                                                                                                                                                                                                                                                                                                                                                                                                                                                                                                                                                                                                                                                                                                                                                                                                                                                                                                                                                                                                                                                                                                                                                                                                                                                                                                                                                                                                                                                                                                                                                                                                                                                                                                                                                                                                                                                                                                                                                                                                                                                                     |                                                                                           | ľ                                                                                                                                                                                                        | Maroon 8                                                                                      | 8                                                                                             |                                                                                              |                                                                                                      |                                                                                             |                                                            |
|--------------------------------------------------------------------------------------------------------------------------------------------------------------------------------------------------------------------------------------------------------------------------------------------------------------------------------------------------------------------------------------------------------------------------------------------------------------------------------------------------------------------------------------------------------------------------------------------------------------------------------------------------------------------------------------------------------------------------------------------------------------------------------------------------------------------------------------------------------------------------------------------------------------------------------------------------------------------------------------------------------------------------------------------------------------------------------------------------------------------------------------------------------------------------------------------------------------------------------------------------------------------------------------------------------------------------------------------------------------------------------------------------------------------------------------------------------------------------------------------------------------------------------------------------------------------------------------------------------------------------------------------------------------------------------------------------------------------------------------------------------------------------------------------------------------------------------------------------------------------------------------------------------------------------------------------------------------------------------------------------------------------------------------------------------------------------------------------------------------------------------|-------------------------------------------------------------------------------------------|----------------------------------------------------------------------------------------------------------------------------------------------------------------------------------------------------------|-----------------------------------------------------------------------------------------------|-----------------------------------------------------------------------------------------------|----------------------------------------------------------------------------------------------|------------------------------------------------------------------------------------------------------|---------------------------------------------------------------------------------------------|------------------------------------------------------------|
| Devisition from ideal   77                                                                                                                                                                                                                                                                                                                                                                                                                                                                                                                                                                                                                                                                                                                                                                                                                                                                                                                                                                                                                                                                                                                                                                                                                                                                                                                                                                                                                                                                                                                                                                                                                                                                                                                                                                                                                                                                                                                                                                                                                                                                                                     | District                                                                                  |                                                                                                                                                                                                          | 1                                                                                             | 2                                                                                             | 3                                                                                            | 4                                                                                                    | 5                                                                                           | Total                                                      |
| 15   10   10   10   10   10   10   10                                                                                                                                                                                                                                                                                                                                                                                                                                                                                                                                                                                                                                                                                                                                                                                                                                                                                                                                                                                                                                                                                                                                                                                                                                                                                                                                                                                                                                                                                                                                                                                                                                                                                                                                                                                                                                                                                                                                                                                                                                                                                          |                                                                                           | Total Pop                                                                                                                                                                                                | 8,971                                                                                         | 8,337                                                                                         | 9,170                                                                                        | 8,786                                                                                                | 9,206                                                                                       | 44,470                                                     |
| Total Pop  Ni Ni Winde  20% 20% 20% 38% 52% 33% 52% 33% 52% 33% 55% 53% 35% 55% 33% 55% 55% 33% 55% 55                                                                                                                                                                                                                                                                                                                                                                                                                                                                                                                                                                                                                                                                                                                                                                                                                                                                                                                                                                                                                                                                                                                                                                                                                                                                                                                                                                                                                                                                                                                                                                                                                                                                                                                                                                                                                                                                                                                                                                                                                         |                                                                                           | Deviation from ideal                                                                                                                                                                                     | 77                                                                                            | -557                                                                                          | 276                                                                                          | -108                                                                                                 | 312                                                                                         | 869                                                        |
| Total Pap                                                                                                                                                                                                                                                                                                                                                                                                                                                                                                                                                                                                                                                                                                                                                                                                                                                                                                                                                                                                                                                                                                                                                                                                                                                                                                                                                                                                                                                                                                                                                                                                                                                                                                                                                                                                                                                                                                                                                                                                                                                                                                                      |                                                                                           | % Deviation                                                                                                                                                                                              | 0.87%                                                                                         | -6.26%                                                                                        | 3.10%                                                                                        | -1.21%                                                                                               | 3.51%                                                                                       | 9.77%                                                      |
| Total Pop                                                                                                                                                                                                                                                                                                                                                                                                                                                                                                                                                                                                                                                                                                                                                                                                                                                                                                                                                                                                                                                                                                                                                                                                                                                                                                                                                                                                                                                                                                                                                                                                                                                                                                                                                                                                                                                                                                                                                                                                                                                                                                                      |                                                                                           | % Hisp                                                                                                                                                                                                   | 38.8%                                                                                         | 45%                                                                                           | 48%                                                                                          | 38%                                                                                                  | 26%                                                                                         | 39%                                                        |
| 56 NH Black                                                                                                                                                                                                                                                                                                                                                                                                                                                                                                                                                                                                                                                                                                                                                                                                                                                                                                                                                                                                                                                                                                                                                                                                                                                                                                                                                                                                                                                                                                                                                                                                                                                                                                                                                                                                                                                                                                                                                                                                                                                                                                                    |                                                                                           | % NH White                                                                                                                                                                                               | 25%                                                                                           | 26%                                                                                           | 22%                                                                                          | 39%                                                                                                  | 52%                                                                                         | 33%                                                        |
| Citizen Voting Age Pop  Citizen Voting Age Pop  Citizen Voting Age Pop  Citizen Voting Age Pop  Sh NH White  32th 40% 50% 40% 55% 40% 55% 23% 38% 38% 36% 36% 36% 36% 36% 36% 36% 36% 36% 36                                                                                                                                                                                                                                                                                                                                                                                                                                                                                                                                                                                                                                                                                                                                                                                                                                                                                                                                                                                                                                                                                                                                                                                                                                                                                                                                                                                                                                                                                                                                                                                                                                                                                                                                                                                                                                                                                                                                   | Total Pop                                                                                 | % NH Black                                                                                                                                                                                               | 3%                                                                                            | 7%                                                                                            | 9%                                                                                           | 5%                                                                                                   | 3%                                                                                          | 5%                                                         |
| Section   Sect   |                                                                                           | % Asian-American                                                                                                                                                                                         | 30%                                                                                           | 20%                                                                                           | 19%                                                                                          | 15%                                                                                                  | 15%                                                                                         | 20%                                                        |
| Citizen Voting Age Pop   % NH White                                                                                                                                                                                                                                                                                                                                                                                                                                                                                                                                                                                                                                                                                                                                                                                                                                                                                                                                                                                                                                                                                                                                                                                                                                                                                                                                                                                                                                                                                                                                                                                                                                                                                                                                                                                                                                                                                                                                                                                                                                                                                            |                                                                                           | Total                                                                                                                                                                                                    | 6,249                                                                                         | 6,046                                                                                         | 5,624                                                                                        | 6,421                                                                                                | 5,758                                                                                       | 30,099                                                     |
| West                                                                                                                                                                                                                                                                                                                                                                                                                                                                                                                                                                                                                                                                                                                                                                                                                                                                                                                                                                                                                                                                                                                                                                                                                                                                                                                                                                                                                                                                                                                                                                                                                                                                                                                                                                                                                                                                                                                                                                                                                                                                                                                           |                                                                                           | % Hisp                                                                                                                                                                                                   | 40%                                                                                           | 50%                                                                                           | 40%                                                                                          | 35%                                                                                                  | 23%                                                                                         | 38%                                                        |
| Mainan/Pac.lat.   23%   15%   18%   13%   15%   17%   17%   17%   17%   17%   17%   17%   17%   17%   17%   17%   17%   17%   17%   17%   17%   17%   17%   17%   17%   17%   17%   17%   17%   17%   17%   17%   17%   17%   17%   17%   17%   17%   17%   17%   17%   17%   17%   17%   17%   17%   17%   17%   17%   17%   17%   17%   17%   17%   17%   17%   17%   17%   17%   17%   17%   17%   17%   17%   17%   17%   17%   17%   17%   17%   17%   17%   17%   17%   17%   17%   17%   17%   17%   17%   17%   17%   17%   17%   17%   17%   17%   17%   17%   17%   17%   17%   17%   17%   17%   17%   17%   17%   17%   17%   17%   17%   17%   17%   17%   17%   17%   17%   17%   17%   17%   17%   17%   17%   17%   17%   17%   17%   17%   17%   17%   17%   17%   17%   17%   17%   17%   17%   17%   17%   17%   17%   17%   17%   17%   17%   17%   17%   17%   17%   17%   17%   17%   17%   17%   17%   17%   17%   17%   17%   17%   17%   17%   17%   17%   17%   17%   17%   17%   17%   17%   17%   17%   17%   17%   17%   17%   17%   17%   17%   17%   17%   17%   17%   17%   17%   17%   17%   17%   17%   17%   17%   17%   17%   17%   17%   17%   17%   17%   17%   17%   17%   17%   17%   17%   17%   17%   17%   17%   17%   17%   17%   17%   17%   17%   17%   17%   17%   17%   17%   17%   17%   17%   17%   17%   17%   17%   17%   17%   17%   17%   17%   17%   17%   17%   17%   17%   17%   17%   17%   17%   17%   17%   17%   17%   17%   17%   17%   17%   17%   17%   17%   17%   17%   17%   17%   17%   17%   17%   17%   17%   17%   17%   17%   17%   17%   17%   17%   17%   17%   17%   17%   17%   17%   17%   17%   17%   17%   17%   17%   17%   17%   17%   17%   17%   17%   17%   17%   17%   17%   17%   17%   17%   17%   17%   17%   17%   17%   17%   17%   17%   17%   17%   17%   17%   17%   17%   17%   17%   17%   17%   17%   17%   17%   17%   17%   17%   17%   17%   17%   17%   17%   17%   17%   17%   17%   17%   17%   17%   17%   17%   17%   17%   17%   17%   17%   17%   17%   17%   17%   17%   17%   17%   17%   17%   17%   17%   17%    | Citizen Voting Age Pop                                                                    | % NH White                                                                                                                                                                                               | 32%                                                                                           | 27%                                                                                           | 27%                                                                                          | 45%                                                                                                  | 60%                                                                                         | 38%                                                        |
| Voter Registration (Nov 2022)                                                                                                                                                                                                                                                                                                                                                                                                                                                                                                                                                                                                                                                                                                                                                                                                                                                                                                                                                                                                                                                                                                                                                                                                                                                                                                                                                                                                                                                                                                                                                                                                                                                                                                                                                                                                                                                                                                                                                                                                                                                                                                  |                                                                                           | % NH Black                                                                                                                                                                                               | 4%                                                                                            | 7%                                                                                            | 13%                                                                                          | 6%                                                                                                   | 1%                                                                                          | 6%                                                         |
| \text{Voter Registration (Nov 2022)}  \begin{align*} align*        |                                                                                           | % Asian/Pac.Isl.                                                                                                                                                                                         | 23%                                                                                           | 15%                                                                                           | 18%                                                                                          | 13%                                                                                                  | 15%                                                                                         | 17%                                                        |
| Voter Registration (New 2022)         % Spanish-Surnamed         11%         32%         36%         27%         20%         28%           % Asian-Surnamed         119%         9%         85%         8%         7%         10%           % Filipino-Surnamed         3%         2%         1%         11%         12%           % NH Write est         38%         45%         30%         55%         67%         48%           % NH Write est         28%         24%         2,270         3,133         3,960         14,004           % Latino est         28%         28%         22%         17%         24%           % Spanish-Surnamed         14%         7%         7%         7%         6%         8%           % Spanish-Surnamed         14%         7%         7%         7%         6%         8%           % NH White est         48%         53%         36%         62%         73%         57%           % NH White est         48%         53%         36%         22%         18%         29%           Voter Turnout (Nov 2020)         4%         53%         36%         22%         18%         22%         28%         18%         29%                                                                                                                                                                                                                                                                                                                                                                                                                                                                                                                                                                                                                                                                                                                                                                                                                                                                                                                                                         |                                                                                           | Total                                                                                                                                                                                                    | 5,471                                                                                         | 4,460                                                                                         | 4,932                                                                                        | 5,799                                                                                                | 6,682                                                                                       | 27,344                                                     |
| Voter Turnout (Nov 2022)   % Asian-Sumamed   19%   9%   8%   8%   7%   10%   2%   2%   19%   19%   2%   48%   48%   48%   48%   48%   48%   48%   48%   48%   48%   48%   48%   48%   48%   48%   48%   48%   48%   48%   48%   48%   48%   48%   48%   48%   48%   48%   48%   48%   48%   48%   48%   48%   48%   48%   48%   48%   48%   48%   48%   48%   48%   48%   48%   48%   48%   48%   48%   48%   48%   48%   48%   48%   48%   48%   48%   48%   48%   48%   48%   48%   48%   48%   48%   48%   48%   48%   48%   48%   48%   48%   48%   48%   48%   48%   48%   48%   48%   48%   48%   48%   48%   48%   48%   48%   48%   48%   48%   48%   48%   48%   48%   48%   48%   48%   48%   48%   48%   48%   48%   48%   48%   48%   48%   48%   48%   48%   48%   48%   48%   48%   48%   48%   48%   48%   48%   48%   48%   48%   48%   48%   48%   48%   48%   48%   48%   48%   48%   48%   48%   48%   48%   48%   48%   48%   48%   48%   48%   48%   48%   48%   48%   48%   48%   48%   48%   48%   48%   48%   48%   48%   48%   48%   48%   48%   48%   48%   48%   48%   48%   48%   48%   48%   48%   48%   48%   48%   48%   48%   48%   48%   48%   48%   48%   48%   48%   48%   48%   48%   48%   48%   48%   48%   48%   48%   48%   48%   48%   48%   48%   48%   48%   48%   48%   48%   48%   48%   48%   48%   48%   48%   48%   48%   48%   48%   48%   48%   48%   48%   48%   48%   48%   48%   48%   48%   48%   48%   48%   48%   48%   48%   48%   48%   48%   48%   48%   48%   48%   48%   48%   48%   48%   48%   48%   48%   48%   48%   48%   48%   48%   48%   48%   48%   48%   48%   48%   48%   48%   48%   48%   48%   48%   48%   48%   48%   48%   48%   48%   48%   48%   48%   48%   48%   48%   48%   48%   48%   48%   48%   48%   48%   48%   48%   48%   48%   48%   48%   48%   48%   48%   48%   48%   48%   48%   48%   48%   48%   48%   48%   48%   48%   48%   48%   48%   48%   48%   48%   48%   48%   48%   48%   48%   48%   48%   48%   48%   48%   48%   48%   48%   48%   48%   48%   48%   48%   48%   48%   48%   48%   48%   48%   48%   48%   48   |                                                                                           | % Latino est.                                                                                                                                                                                            | 34%                                                                                           | 35%                                                                                           | 40%                                                                                          | 30%                                                                                                  | 22%                                                                                         | 32%                                                        |
| (Nov 2022)    Simplino-Surnamed   13%   29%   2%   19%   19%   29%   29%   48%   29%   48%   48%   29%   48%   48%   45%   30%   65%   67%   48%   48%   45%   30%   65%   67%   48%   48%   45%   24%   24%   24%   24%   24%   24%   24%   24%   24%   24%   24%   24%   24%   24%   24%   24%   24%   24%   24%   24%   24%   24%   24%   24%   24%   24%   24%   24%   24%   24%   24%   24%   24%   24%   24%   24%   24%   24%   24%   24%   24%   24%   24%   24%   24%   24%   24%   24%   24%   24%   24%   24%   24%   24%   24%   24%   24%   24%   24%   24%   24%   24%   24%   24%   24%   24%   24%   24%   24%   24%   24%   24%   24%   24%   24%   24%   24%   24%   24%   24%   24%   24%   24%   24%   24%   24%   24%   24%   24%   24%   24%   24%   24%   24%   24%   24%   24%   24%   24%   24%   24%   24%   24%   24%   24%   24%   24%   24%   24%   24%   24%   24%   24%   24%   24%   24%   24%   24%   24%   24%   24%   24%   24%   24%   24%   24%   24%   24%   24%   24%   24%   24%   24%   24%   24%   24%   24%   24%   24%   24%   24%   24%   24%   24%   24%   24%   24%   24%   24%   24%   24%   24%   24%   24%   24%   24%   24%   24%   24%   24%   24%   24%   24%   24%   24%   24%   24%   24%   24%   24%   24%   24%   24%   24%   24%   24%   24%   24%   24%   24%   24%   24%   24%   24%   24%   24%   24%   24%   24%   24%   24%   24%   24%   24%   24%   24%   24%   24%   24%   24%   24%   24%   24%   24%   24%   24%   24%   24%   24%   24%   24%   24%   24%   24%   24%   24%   24%   24%   24%   24%   24%   24%   24%   24%   24%   24%   24%   24%   24%   24%   24%   24%   24%   24%   24%   24%   24%   24%   24%   24%   24%   24%   24%   24%   24%   24%   24%   24%   24%   24%   24%   24%   24%   24%   24%   24%   24%   24%   24%   24%   24%   24%   24%   24%   24%   24%   24%   24%   24%   24%   24%   24%   24%   24%   24%   24%   24%   24%   24%   24%   24%   24%   24%   24%   24%   24%   24%   24%   24%   24%   24%   24%   24%   24%   24%   24%   24%   24%   24%   24%   24%   24%   24%   24%   24%   24%   24%   24%   24% |                                                                                           | % Spanish-Surnamed                                                                                                                                                                                       | 31%                                                                                           | 32%                                                                                           | 36%                                                                                          | 27%                                                                                                  | 20%                                                                                         | 28%                                                        |
| % Filipino-Surnamed   3%   2%   2%   1%   1%   2%                                                                                                                                                                                                                                                                                                                                                                                                                                                                                                                                                                                                                                                                                                                                                                                                                                                                                                                                                                                                                                                                                                                                                                                                                                                                                                                                                                                                                                                                                                                                                                                                                                                                                                                                                                                                                                                                                                                                                                                                                                                                              |                                                                                           | % Asian-Surnamed                                                                                                                                                                                         | 19%                                                                                           | 9%                                                                                            | 8%                                                                                           | 8%                                                                                                   | 7%                                                                                          | 10%                                                        |
| March   Marc   |                                                                                           | % Filipino-Surnamed                                                                                                                                                                                      | 3%                                                                                            | 2%                                                                                            | 2%                                                                                           | 1%                                                                                                   | 1%                                                                                          | 2%                                                         |
| Voter Turnout (Nov 2022)   % Latino est.   28%   28%   32%   23%   17%   24%   24%   28%   28%   32%   23%   17%   24%   22%   28%   28%   32%   23%   17%   24%   22%   28%   28%   28%   28%   28%   21%   16%   22%   28%   28%   28%   28%   28%   28%   28%   21%   16%   22%   28%   28%   28%   28%   28%   28%   28%   28%   28%   28%   28%   28%   28%   28%   28%   28%   28%   28%   28%   28%   28%   28%   28%   28%   28%   28%   28%   28%   28%   28%   28%   28%   28%   28%   28%   28%   28%   28%   28%   28%   28%   28%   28%   28%   28%   28%   28%   28%   28%   28%   28%   28%   28%   28%   28%   28%   28%   28%   28%   28%   28%   28%   28%   28%   28%   28%   28%   28%   28%   28%   28%   28%   28%   28%   28%   28%   28%   28%   28%   28%   28%   28%   28%   28%   28%   28%   28%   28%   28%   28%   28%   28%   28%   28%   28%   28%   28%   28%   28%   28%   28%   28%   28%   28%   28%   28%   28%   28%   28%   28%   28%   28%   28%   28%   28%   28%   28%   28%   28%   28%   28%   28%   28%   28%   28%   28%   28%   28%   28%   28%   28%   28%   28%   28%   28%   28%   28%   28%   28%   28%   28%   28%   28%   28%   28%   28%   28%   28%   28%   28%   28%   28%   28%   28%   28%   28%   28%   28%   28%   28%   28%   28%   28%   28%   28%   28%   28%   28%   28%   28%   28%   28%   28%   28%   28%   28%   28%   28%   28%   28%   28%   28%   28%   28%   28%   28%   28%   28%   28%   28%   28%   28%   28%   28%   28%   28%   28%   28%   28%   28%   28%   28%   28%   28%   28%   28%   28%   28%   28%   28%   28%   28%   28%   28%   28%   28%   28%   28%   28%   28%   28%   28%   28%   28%   28%   28%   28%   28%   28%   28%   28%   28%   28%   28%   28%   28%   28%   28%   28%   28%   28%   28%   28%   28%   28%   28%   28%   28%   28%   28%   28%   28%   28%   28%   28%   28%   28%   28%   28%   28%   28%   28%   28%   28%   28%   28%   28%   28%   28%   28%   28%   28%   28%   28%   28%   28%   28%   28%   28%   28%   28%   28%   28%   28%   28%   28%   28%   28%   28%   28%   28%   28%   28%   28%   28%   |                                                                                           | % NH White est.                                                                                                                                                                                          | 38%                                                                                           | 45%                                                                                           | 30%                                                                                          | 55%                                                                                                  | 67%                                                                                         | 48%                                                        |
| Water Turnout (Nov 2022)   Water Summand   25%   25%   29%   21%   16%   22%   22%   25%   29%   21%   16%   22%   22%   25%   29%   21%   16%   22%   22%   25%   13%   15%   22%   25%   25%   25%   25%   25%   25%   25%   25%   25%   25%   25%   25%   25%   25%   25%   25%   25%   25%   25%   25%   25%   25%   25%   25%   25%   25%   25%   25%   25%   25%   25%   25%   25%   25%   25%   25%   25%   25%   25%   25%   25%   25%   25%   25%   25%   25%   25%   25%   25%   25%   25%   25%   25%   25%   25%   25%   25%   25%   25%   25%   25%   25%   25%   25%   25%   25%   22%   25%   22%   25%   22%   25%   22%   25%   22%   22%   22%   22%   22%   22%   22%   22%   22%   22%   22%   22%   22%   22%   22%   22%   22%   22%   22%   22%   22%   22%   22%   22%   22%   22%   22%   22%   22%   22%   22%   22%   22%   22%   22%   22%   22%   22%   22%   22%   22%   22%   22%   22%   22%   22%   22%   22%   22%   22%   22%   22%   22%   22%   22%   22%   22%   22%   22%   22%   22%   22%   22%   22%   22%   22%   22%   22%   22%   22%   22%   22%   22%   22%   22%   22%   22%   22%   22%   22%   22%   22%   22%   22%   22%   22%   22%   22%   22%   22%   22%   22%   22%   22%   22%   22%   22%   22%   22%   22%   22%   22%   22%   22%   22%   22%   22%   22%   22%   22%   22%   22%   22%   22%   22%   22%   22%   22%   22%   22%   22%   22%   22%   22%   22%   22%   22%   22%   22%   22%   22%   22%   22%   22%   22%   22%   22%   22%   22%   22%   22%   22%   22%   22%   22%   22%   22%   22%   22%   22%   22%   22%   22%   22%   22%   22%   22%   22%   22%   22%   22%   22%   22%   22%   22%   22%   22%   22%   22%   22%   22%   22%   22%   22%   22%   22%   22%   22%   22%   22%   22%   22%   22%   22%   22%   22%   22%   22%   22%   22%   22%   22%   22%   22%   22%   22%   22%   22%   22%   22%   22%   22%   22%   22%   22%   22%   22%   22%   22%   22%   22%   22%   22%   22%   22%   22%   22%   22%   22%   22%   22%   22%   22%   22%   22%   22%   22%   22%   22%   22%   22%   22%   22%   22%   22%   22%   22%   |                                                                                           | % NH Black                                                                                                                                                                                               | 5%                                                                                            | 8%                                                                                            | 19%                                                                                          | 6%                                                                                                   | 2%                                                                                          | 8%                                                         |
| Voter Turnout (Nov 2022)   % Latino est.   28%   28%   32%   23%   17%   24%   % Spanish-Surnamed   25%   25%   29%   21%   16%   22%   % Saian-Surnamed   14%   7%   7%   7%   6%   6%   89%   7%   Filipino-Surnamed   34%   25%   22%   13%   15%   22%   6%   14%   15%   22%   6%   14%   15%   22%   6%   24%   25%   83%   24%   27%   28%   28%   24%   17%   22330   22330   22330   23%   24%   17%   22%   22%   24%   22%   24%   22%   24%   27%   22%   24%   22%   24%   22%   24%   22%   24%   22%   24%   22%   24%   22%   24%   22%   24%   22%   24%   22%   24%   22%   24%   22%   24%   24%   24%   24%   24%   24%   24%   24%   24%   24%   24%   24%   24%   24%   24%   24%   24%   24%   24%   24%   24%   24%   24%   24%   24%   24%   24%   24%   24%   24%   24%   24%   24%   24%   24%   24%   24%   24%   24%   24%   24%   24%   24%   24%   24%   24%   24%   24%   24%   24%   24%   24%   24%   24%   24%   24%   24%   24%   24%   24%   24%   24%   24%   24%   24%   24%   24%   24%   24%   24%   24%   24%   24%   24%   24%   24%   24%   24%   24%   24%   24%   24%   24%   24%   24%   24%   24%   24%   24%   24%   24%   24%   24%   24%   24%   24%   24%   24%   24%   24%   24%   24%   24%   24%   24%   24%   24%   24%   24%   24%   24%   24%   24%   24%   24%   24%   24%   24%   24%   24%   24%   24%   24%   24%   24%   24%   24%   24%   24%   24%   24%   24%   24%   24%   24%   24%   24%   24%   24%   24%   24%   24%   24%   24%   24%   24%   24%   24%   24%   24%   24%   24%   24%   24%   24%   24%   24%   24%   24%   24%   24%   24%   24%   24%   24%   24%   24%   24%   24%   24%   24%   24%   24%   24%   24%   24%   24%   24%   24%   24%   24%   24%   24%   24%   24%   24%   24%   24%   24%   24%   24%   24%   24%   24%   24%   24%   24%   24%   24%   24%   24%   24%   24%   24%   24%   24%   24%   24%   24%   24%   24%   24%   24%   24%   24%   24%   24%   24%   24%   24%   24%   24%   24%   24%   24%   24%   24%   24%   24%   24%   24%   24%   24%   24%   24%   24%   24%   24%   24%   24%   24%   24%   24%      |                                                                                           | Total                                                                                                                                                                                                    | 2,497                                                                                         | 2.145                                                                                         | 2.270                                                                                        | 3.133                                                                                                | 3.960                                                                                       | 14.004                                                     |
| Woter Turnout<br>(Nov 2022)         % Asian-Surnamed         14%         7%         7%         7%         6%         8%           % Filipino-Surnamed         3%         2%         2%         1%         1%         1%         2%           % NH Urbite est.         48%         53%         36%         62%         73%         57%           % NH Black         6%         10%         22%         6%         2%         8%           Woter Turnout<br>(Nov 2020)         % Spanish-Surnamed         31%         35%         39%         24%         17%         22%           % Spanish-Surnamed         16%         9%         8%         7%         66%         9%           % Spanish-Surnamed         16%         9%         8%         7%         66%         9%           % Filipino-Surnamed         33%         22%         2%         1%         11%         22%           % NH White est.         43%         46%         38%         61%         74%         54%           ACS Pop. Est.         Total         8,857         9,15         6%         69%         13%         65%         15%         6%         15%         65%         15%         65%         26%                                                                                                                                                                                                                                                                                                                                                                                                                                                                                                                                                                                                                                                                                                                                                                                                                                                                                                                                             |                                                                                           | % Latino est.                                                                                                                                                                                            |                                                                                               |                                                                                               |                                                                                              |                                                                                                      |                                                                                             |                                                            |
| (Nov 2022)  (Nov 2022)  (Nov 2022)  (Nov Hillion Schumamed 3% 2% 2% 1% 1% 1% 2% 8% 11% 2% 8% NH White est. 48% 53% 36% 62% 73% 57% 57% 8% NH White est. 48% 53% 36% 62% 73% 57% 57% 8% NH White est. 448% 53% 36% 62% 73% 57% 57% 8% NH White est. 34% 35% 39% 26% 18% 22% 8% 24769 5.833 22.330 22.330 22.330 22.330 22.330 22.330 22.330 22.330 22.330 22.330 22.330 22.330 22.330 22.330 22.330 22.330 22.330 22.330 22.330 22.330 22.330 22.330 22.330 22.330 22.330 22.330 22.330 22.330 22.330 22.330 22.330 22.330 22.330 22.330 22.330 22.330 22.330 22.330 22.330 22.330 22.330 22.330 22.330 22.330 22.330 22.330 22.330 22.330 22.330 22.330 22.330 22.330 22.330 22.330 22.330 22.330 22.330 22.330 22.330 22.330 22.330 22.330 22.330 22.330 22.330 22.330 22.330 22.330 22.330 22.330 22.330 22.330 22.330 22.330 22.330 22.330 22.330 22.330 22.330 22.330 22.330 22.330 22.330 22.330 22.330 22.330 22.330 22.330 22.330 22.330 22.330 22.330 22.330 22.330 22.330 22.330 22.330 22.330 22.330 22.330 22.330 22.330 22.330 22.330 22.330 22.330 22.330 22.330 22.330 22.330 22.330 22.330 22.330 22.330 22.330 22.330 22.330 22.330 22.330 22.330 22.330 22.330 22.330 22.330 22.330 22.330 22.330 22.330 22.330 22.330 22.330 22.330 22.330 22.330 22.330 22.330 22.330 22.330 22.330 22.330 22.330 22.330 22.330 22.330 22.330 22.330 22.330 22.330 22.330 22.330 22.330 22.330 22.330 22.330 22.330 22.330 22.330 22.330 22.330 22.330 22.330 22.330 22.330 22.330 22.330 22.330 22.330 22.330 22.330 22.330 22.330 22.330 22.330 22.330 22.330 22.330 22.330 22.330 22.330 22.330 22.330 22.330 22.330 22.330 22.330 22.330 22.330 22.330 22.330 22.330 22.330 22.330 22.330 22.330 22.330 22.330 22.330 22.330 22.330 22.330 22.330 22.330 22.330 22.330 22.330 22.330 22.330 22.330 22.330 22.330 22.330 22.330 22.330 22.330 22.330 22.330 22.330 22.330 22.330 22.330 22.330 22.330 22.330 22.330 22.330 22.330 22.330 22.330 22.330 22.330 22.330 22.330 22.330 22.330 22.330 22.330 22.330 22.330 22.330 22.330 22.330 22.330 22.330 22.330 22.330 22.330 22.330 22.330 22.330 22.330 22.330 22.330  |                                                                                           | % Spanish-Surnamed                                                                                                                                                                                       | 25%                                                                                           | 25%                                                                                           | 29%                                                                                          | 21%                                                                                                  | 16%                                                                                         | 22%                                                        |
| % Filipino-Surnamed         3%         2%         2%         1%         1%         2%           % NH White est.         48%         53%         36%         62%         73%         57%           % NH Black         6%         10%         22%         6%         2%         8%           Woter Turnout (Nov 2020)         % Latino est.         34%         35%         39%         26%         18%         22%           % Spanish-Surnamed         16%         99%         8%         74%         67%         29%           % Spanish-Surnamed         16%         99%         8%         74%         66%         99%           % Shain-Surnamed         16%         99%         8%         74%         66%         99%           % NH White est.         43%         46%         38%         61%         74%         54%           ACS Pop. Est.         Total         8,857         9,15         6%         11%         69%         15%         66%         11%         64%           Age         ageC19         22%         27%         26%         23%         21%         24%         25%         20%           Immigration         1mmigration         32%                                                                                                                                                                                                                                                                                                                                                                                                                                                                                                                                                                                                                                                                                                                                                                                                                                                                                                                                                           |                                                                                           |                                                                                                                                                                                                          |                                                                                               |                                                                                               | _                                                                                            |                                                                                                      |                                                                                             | 8%                                                         |
| With Black   6%   10%   22%   6%   2%   8%                                                                                                                                                                                                                                                                                                                                                                                                                                                                                                                                                                                                                                                                                                                                                                                                                                                                                                                                                                                                                                                                                                                                                                                                                                                                                                                                                                                                                                                                                                                                                                                                                                                                                                                                                                                                                                                                                                                                                                                                                                                                                     | (NOV 2022)                                                                                | % Filipino-Surnamed                                                                                                                                                                                      | 3%                                                                                            | 2%                                                                                            | 2%                                                                                           | 1%                                                                                                   | 1%                                                                                          | 2%                                                         |
| With Black   6%   10%   22%   6%   2%   8%                                                                                                                                                                                                                                                                                                                                                                                                                                                                                                                                                                                                                                                                                                                                                                                                                                                                                                                                                                                                                                                                                                                                                                                                                                                                                                                                                                                                                                                                                                                                                                                                                                                                                                                                                                                                                                                                                                                                                                                                                                                                                     |                                                                                           | •                                                                                                                                                                                                        |                                                                                               |                                                                                               |                                                                                              |                                                                                                      |                                                                                             |                                                            |
| Total                                                                                                                                                                                                                                                                                                                                                                                                                                                                                                                                                                                                                                                                                                                                                                                                                                                                                                                                                                                                                                                                                                                                                                                                                                                                                                                                                                                                                                                                                                                                                                                                                                                                                                                                                                                                                                                                                                                                                                                                                                                                                                                          |                                                                                           |                                                                                                                                                                                                          |                                                                                               |                                                                                               | _                                                                                            |                                                                                                      |                                                                                             |                                                            |
| \text{Voter Turnout} (Nov 2020)  \[ \begin{align*} \text{W Spanish-Surnamed} & 31\% & 35\% & 39\% & 26\% & 18\% & 27\% \\ \text{W Spanish-Surnamed} & 16\% & 9\% & 8\% & 7\% & 6\% & 9\% \\ \text{W Filipino-Surnamed} & 3\% & 2\% & 2\% & 1\% & 1\% & 2\% \\ \text{W NH White est.} & 43\% & 46\% & 38\% & 61\% & 74\% & 54\% \\ \text{W NH Black est.} & 5\% & 9\% & 15\% & 6\% & 1\% & 6\% \\ \text{W NH Black est.} & 5\% & 9\% & 15\% & 6\% & 1\% & 6\% \\ \text{AGS Pop. Est.} & Total & 8,857 & 9,195 & 8,852 & 9,069 & 8,144 & 44,117 \\ \text{Age} & age0-19 & 22\% & 27\% & 26\% & 23\% & 21\% & 24\% \\ \text{Age} & age60plus & 27\% & 12\% & 15\% & 24\% & 25\% & 20\% \\ \text{age age Goplus} & 27\% & 12\% & 15\% & 24\% & 25\% & 20\% \\ \text{age limingration} & immigrants & 32\% & 27\% & 28\% & 21\% & 22\% & 26\% \\ \text{naturalized} & 70\% & 67\% & 56\% & 59\% & 59\% & 63\% \\ \text{asian-lang} & 18\% & 14\% & 12\% & 9\% & 17\% & 29\% \\ \text{asian-lang} & 18\% & 14\% & 12\% & 9\% & 12\% & 13\% \\ \text{Language spoken at home} \]  \[ \text{Language Fluency} & Speaks Eng. "Less than Very Well" \ 20\% & 12\% & 16\% & 10\% & 9\% & 12\% & 30\% \\ \text{Language Fluency} & Speaks Eng. "Less than Very Well" \ 20\% & 12\% & 16\% & 10\% & 9\% & 12\% & 30\% \\ \text{Language Fluency} & Speaks Eng. "Less than Very Well" \ 20\% & 12\% & 16\% & 10\% & 9\% & 12\% & 30\% \\ \text{Child in Household} & \text{child-under18} & 31\% & 36\% & 30\% & 32\% & 28\% & 32\% \\ \text{Pct of Pop. Age 16+} & employed & 63\% & 64\% & 66\% & 63\% & 64\% & 64\% \\ \text{Income 25-50k} & 15\% & 16\% & 10\% & 13\% & 16\% \\ \text{Household Income} & \text{income 50-75k} & 12\% & 14\% & 18\% & 12\% \\ \text{income 200k-plus} & 13\% & 10\% & 10\% & 18\% & 26\% & 15\% \\ \text{income 200k-plus} & 13\% & 10\% & 10\% & 18\% & 26\% & 15\% \\ \text{income 200k-plus} & 13\% & 10\% & 10\% & 18\% & 26\% & 15\% \\ \text{income 25-50k} & 15\% & 14\% & 18\% & 28\% \\ \text{income 200k-plus} & 13\% & 10\% & 10\% & 11\% & 18\% & 26\% \\ \text{income 200k-plus} & 13\% &  |                                                                                           |                                                                                                                                                                                                          |                                                                                               |                                                                                               |                                                                                              |                                                                                                      |                                                                                             |                                                            |
| Voter Turnout (Nov 2020)   % Spanish-Surnamed   16%   9%   8%   7%   6%   9%   9%   8%   7%   6%   9%   9%   8%   7%   6%   9%   9%   8%   7%   6%   9%   9%   8%   7%   6%   9%   9%   8%   7%   6%   9%   9%   8%   7%   6%   9%   9%   8%   7%   6%   9%   9%   8%   7%   6%   9%   9%   1%   1%   2%   2%   2%   1%   1%   2%   2                                                                                                                                                                                                                                                                                                                                                                                                                                                                                                                                                                                                                                                                                                                                                                                                                                                                                                                                                                                                                                                                                                                                                                                                                                                                                                                                                                                                                                                                                                                                                                                                                                                                                                                                                                                          |                                                                                           |                                                                                                                                                                                                          |                                                                                               |                                                                                               |                                                                                              |                                                                                                      |                                                                                             |                                                            |
| \text{Voter Turnout} (\(\text{Nov 2020}\) \text{\(\text{\$\begin{array}{c c c c c c c c c c c c c c c c c c c                                                                                                                                                                                                                                                                                                                                                                                                                                                                                                                                                                                                                                                                                                                                                                                                                                                                                                                                                                                                                                                                                                                                                                                                                                                                                                                                                                                                                                                                                                                                                                                                                                                                                                                                                                                                                                                                                                                                                                                                                  |                                                                                           |                                                                                                                                                                                                          |                                                                                               |                                                                                               |                                                                                              |                                                                                                      |                                                                                             |                                                            |
| We Filipino-Surnamed   3%   2%   2%   1%   1%   2%   2%   38%   61%   74%   54%   54%   68%   38%   61%   74%   54%   68%   38%   61%   74%   54%   68%   15%   68%   11%   68%   68%   11%   68%   68%   61%   74%   64%   68%   61%   74%   64%   64%   66%   63%   64%   64%   64%   66%   63%   64%   64%   66%   63%   64%   66%   63%   64%   66%   63%   64%   66%   63%   64%   66%   65%   64%   66%   63%   64%   66%   64%   66%   64%   66%   63%   64%   66%   64%   66%   64%   66%   64%   66%   64%   66%   64%   66%   64%   66%   64%   66%   64%   66%   64%   66%   64%   66%   64%   66%   64%   66%   64%   66%   64%   66%   64%   66%   64%   66%   64%   66%   64%   66%   64%   66%   64%   66%   64%   66%   64%   66%   64%   66%   64%   66%   64%   66%   64%   66%   64%   66%   64%   66%   64%   66%   64%   66%   64%   66%   64%   66%   64%   66%   64%   66%   64%   66%   64%   66%   64%   66%   64%   66%   64%   66%   64%   66%   64%   66%   64%   66%   64%   66%   64%   66%   64%   66%   64%   66%   64%   66%   64%   66%   64%   66%   64%   66%   64%   66%   64%   66%   64%   66%   64%   66%   64%   66%   64%   66%   64%   66%   64%   64%   66%   64%   66%   64%   66%   64%   66%   64%   66%   64%   64%   66%   64%   64%   64%   64%   64%   64%   64%   64%   64%   64%   64%   64%   64%   64%   64%   64%   64%   64%   64%   64%   64%   64%   64%   64%   64%   64%   64%   64%   64%   64%   64%   64%   64%   64%   64%   64%   64%   64%   64%   64%   64%   64%   64%   64%   64%   64%   64%   64%   64%   64%   64%   64%   64%   64%   64%   64%   64%   64%   64%   64%   64%   64%   64%   64%   64%   64%   64%   64%   64%   64%   64%   64%   64%   64%   64%   64%   64%   64%   64%   64%   64%   64%   64%   64%   64%   64%   64%   64%   64%   64%   64%   64%   64%   64%   64%   64%   64%   64%   64%   64%   64%   64%   64%   64%   64%   64%   64%   64%   64%   64%   64%   64%   64%   64%   64%   64%   64%   64%   64%   64%   64%   64%   64%   64%   64%   64%   64%   64%   64%   64%   64%   64%   64%   64%   64%   64%      |                                                                                           |                                                                                                                                                                                                          |                                                                                               |                                                                                               |                                                                                              |                                                                                                      |                                                                                             |                                                            |
| Wilth White est.   43%   46%   38%   61%   74%   54%   54%   6%   1%   6%   6%   1%   6%   6%   1%   6%   6                                                                                                                                                                                                                                                                                                                                                                                                                                                                                                                                                                                                                                                                                                                                                                                                                                                                                                                                                                                                                                                                                                                                                                                                                                                                                                                                                                                                                                                                                                                                                                                                                                                                                                                                                                                                                                                                                                                                                                                                                    |                                                                                           |                                                                                                                                                                                                          |                                                                                               |                                                                                               |                                                                                              |                                                                                                      |                                                                                             |                                                            |
| ## ACS Pop. Est.  ## ACS Pop. Est.  ## ACS Pop. Est.  ## Total  ## Age  ## Age  ## Age  ## Age                                                                                                                                                                                                                                                                                                                                                                                                                                                                                                                                                                                                                                                                                                                                                                                                                                                                                                                                                                                                                                                                                                                                                                                                                                                                                                                                                                                                                                                                                                                                                                                                                                                                                                                                                                                                                                                                                                                                                                                                                                 |                                                                                           |                                                                                                                                                                                                          |                                                                                               |                                                                                               |                                                                                              |                                                                                                      |                                                                                             |                                                            |
| ACS Pop. Est. Total 8,857 9,195 8,852 9,069 8,144 44,117  age0-19 22% 27% 26% 23% 21% 24% 26% age0-19 12% 15% 24% 25% 20% 15% 161% 59% 53% 54% 56% age60plus 27% 12% 15% 24% 25% 20% 16% 167% 56% 59% 59% 59% 63% 167% 12% 15% 24% 25% 20% 167% 12% 15% 24% 25% 20% 167% 12% 15% 24% 25% 26% 167% 187% 187% 187% 187% 187% 187% 187% 18                                                                                                                                                                                                                                                                                                                                                                                                                                                                                                                                                                                                                                                                                                                                                                                                                                                                                                                                                                                                                                                                                                                                                                                                                                                                                                                                                                                                                                                                                                                                                                                                                                                                                                                                                                                        |                                                                                           |                                                                                                                                                                                                          |                                                                                               |                                                                                               |                                                                                              |                                                                                                      |                                                                                             |                                                            |
| Age                                                                                                                                                                                                                                                                                                                                                                                                                                                                                                                                                                                                                                                                                                                                                                                                                                                                                                                                                                                                                                                                                                                                                                                                                                                                                                                                                                                                                                                                                                                                                                                                                                                                                                                                                                                                                                                                                                                                                                                                                                                                                                                            | ACS Pon Est                                                                               |                                                                                                                                                                                                          |                                                                                               |                                                                                               |                                                                                              |                                                                                                      |                                                                                             |                                                            |
| Age                                                                                                                                                                                                                                                                                                                                                                                                                                                                                                                                                                                                                                                                                                                                                                                                                                                                                                                                                                                                                                                                                                                                                                                                                                                                                                                                                                                                                                                                                                                                                                                                                                                                                                                                                                                                                                                                                                                                                                                                                                                                                                                            | ·                                                                                         |                                                                                                                                                                                                          |                                                                                               |                                                                                               |                                                                                              |                                                                                                      |                                                                                             |                                                            |
| Bayes   12%   15%   24%   25%   20%   20%   27%   28%   21%   22%   26%   26%   27%   28%   21%   22%   26%   26%   26%   26%   26%   26%   26%   26%   26%   26%   26%   26%   26%   26%   26%   26%   26%   26%   26%   26%   26%   26%   26%   26%   26%   26%   26%   26%   26%   26%   26%   26%   26%   26%   26%   26%   26%   26%   26%   26%   26%   26%   26%   26%   26%   26%   26%   26%   26%   26%   26%   26%   26%   26%   26%   26%   26%   26%   26%   26%   26%   26%   26%   26%   26%   26%   26%   26%   26%   26%   26%   26%   26%   26%   26%   26%   26%   26%   26%   26%   26%   26%   26%   26%   26%   26%   26%   26%   26%   26%   26%   26%   26%   26%   26%   26%   26%   26%   26%   26%   26%   26%   26%   26%   26%   26%   26%   26%   26%   26%   26%   26%   26%   26%   26%   26%   26%   26%   26%   26%   26%   26%   26%   26%   26%   26%   26%   26%   26%   26%   26%   26%   26%   26%   26%   26%   26%   26%   26%   26%   26%   26%   26%   26%   26%   26%   26%   26%   26%   26%   26%   26%   26%   26%   26%   26%   26%   26%   26%   26%   26%   26%   26%   26%   26%   26%   26%   26%   26%   26%   26%   26%   26%   26%   26%   26%   26%   26%   26%   26%   26%   26%   26%   26%   26%   26%   26%   26%   26%   26%   26%   26%   26%   26%   26%   26%   26%   26%   26%   26%   26%   26%   26%   26%   26%   26%   26%   26%   26%   26%   26%   26%   26%   26%   26%   26%   26%   26%   26%   26%   26%   26%   26%   26%   26%   26%   26%   26%   26%   26%   26%   26%   26%   26%   26%   26%   26%   26%   26%   26%   26%   26%   26%   26%   26%   26%   26%   26%   26%   26%   26%   26%   26%   26%   26%   26%   26%   26%   26%   26%   26%   26%   26%   26%   26%   26%   26%   26%   26%   26%   26%   26%   26%   26%   26%   26%   26%   26%   26%   26%   26%   26%   26%   26%   26%   26%   26%   26%   26%   26%   26%   26%   26%   26%   26%   26%   26%   26%   26%   26%   26%   26%   26%   26%   26%   26%   26%   26%   26%   26%   26%   26%   26%   26%   26%   26%   26%   26%   26%   26%   26%   26%   26%   26   |                                                                                           |                                                                                                                                                                                                          |                                                                                               |                                                                                               |                                                                                              |                                                                                                      |                                                                                             |                                                            |
| Immigration   Immigrants   32%   27%   28%   21%   22%   26%   naturalized   70%   67%   56%   59%   59%   63%   63%   65%   63%   65%   55%   55%   55%   55%   55%   55%   55%   55%   55%   55%   55%   55%   55%   55%   55%   55%   55%   55%   55%   55%   55%   55%   55%   55%   55%   55%   55%   55%   55%   55%   55%   33%   26%   17%   29%   22%   2%   2%   5%   33%   26%   17%   29%   25%   25%   25%   25%   25%   25%   25%   25%   25%   25%   25%   25%   25%   25%   25%   25%   25%   25%   25%   25%   25%   25%   25%   25%   25%   25%   25%   25%   25%   25%   25%   25%   25%   25%   25%   25%   25%   25%   25%   25%   25%   25%   25%   25%   25%   25%   25%   25%   25%   25%   25%   25%   25%   25%   25%   25%   25%   25%   25%   25%   25%   25%   25%   25%   25%   25%   25%   25%   25%   25%   25%   25%   25%   25%   25%   25%   25%   25%   25%   25%   25%   25%   25%   25%   25%   25%   25%   25%   25%   25%   25%   25%   25%   25%   25%   25%   25%   25%   25%   25%   25%   25%   25%   25%   25%   25%   25%   25%   25%   25%   25%   25%   25%   25%   25%   25%   25%   25%   25%   25%   25%   25%   25%   25%   25%   25%   25%   25%   25%   25%   25%   25%   25%   25%   25%   25%   25%   25%   25%   25%   25%   25%   25%   25%   25%   25%   25%   25%   25%   25%   25%   25%   25%   25%   25%   25%   25%   25%   25%   25%   25%   25%   25%   25%   25%   25%   25%   25%   25%   25%   25%   25%   25%   25%   25%   25%   25%   25%   25%   25%   25%   25%   25%   25%   25%   25%   25%   25%   25%   25%   25%   25%   25%   25%   25%   25%   25%   25%   25%   25%   25%   25%   25%   25%   25%   25%   25%   25%   25%   25%   25%   25%   25%   25%   25%   25%   25%   25%   25%   25%   25%   25%   25%   25%   25%   25%   25%   25%   25%   25%   25%   25%   25%   25%   25%   25%   25%   25%   25%   25%   25%   25%   25%   25%   25%   25%   25%   25%   25%   25%   25%   25%   25%   25%   25%   25%   25%   25%   25%   25%   25%   25%   25%   25%   25%   25%   25%   25%   25%   25%   25%   25%   25%   25%   25%   25   |                                                                                           |                                                                                                                                                                                                          |                                                                                               |                                                                                               |                                                                                              |                                                                                                      |                                                                                             |                                                            |
| Immigration                                                                                                                                                                                                                                                                                                                                                                                                                                                                                                                                                                                                                                                                                                                                                                                                                                                                                                                                                                                                                                                                                                                                                                                                                                                                                                                                                                                                                                                                                                                                                                                                                                                                                                                                                                                                                                                                                                                                                                                                                                                                                                                    |                                                                                           |                                                                                                                                                                                                          |                                                                                               |                                                                                               |                                                                                              |                                                                                                      |                                                                                             |                                                            |
| Language spoken at home                                                                                                                                                                                                                                                                                                                                                                                                                                                                                                                                                                                                                                                                                                                                                                                                                                                                                                                                                                                                                                                                                                                                                                                                                                                                                                                                                                                                                                                                                                                                                                                                                                                                                                                                                                                                                                                                                                                                                                                                                                                                                                        |                                                                                           |                                                                                                                                                                                                          |                                                                                               |                                                                                               |                                                                                              |                                                                                                      |                                                                                             |                                                            |
| Spanish   27%   39%   33%   26%   17%   29%   asian-lang   18%   14%   12%   9%   12%   13%   other lang   2%   2%   2%   2%   5%   3%   26%   17%   29%   25%   25%   25%   30%   26%   27%   25%   25%   30%   26%   25%   25%   30%   26%   25%   25%   30%   26%   25%   25%   30%   26%   25%   25%   30%   26%   25%   25%   30%   26%   25%   25%   30%   26%   25%   25%   30%   26%   25%   25%   30%   26%   25%   25%   30%   26%   25%   25%   30%   26%   25%   25%   30%   26%   25%   25%   30%   26%   25%   25%   30%   26%   25%   25%   30%   26%   25%   25%   30%   26%   25%   25%   30%   26%   25%   25%   30%   26%   25%   25%   30%   26%   25%   25%   30%   26%   25%   25%   30%   26%   25%   25%   30%   26%   25%   25%   30%   26%   25%   25%   30%   26%   25%   25%   30%   26%   25%   25%   30%   26%   25%   25%   30%   26%   25%   25%   30%   26%   25%   25%   30%   26%   25%   25%   30%   26%   25%   25%   30%   26%   25%   25%   30%   26%   32%   26%   32%   26%   32%   26%   32%   26%   32%   26%   25%   30%   32%   28%   32%   26%   32%   26%   32%   26%   32%   26%   32%   26%   32%   26%   32%   26%   32%   26%   32%   26%   32%   26%   32%   26%   32%   26%   32%   26%   32%   26%   25%   25%   25%   25%   30%   32%   28%   32%   26%   32%   26%   32%   26%   32%   26%   32%   26%   32%   26%   32%   26%   32%   26%   32%   26%   32%   26%   32%   26%   32%   26%   32%   26%   32%   26%   32%   26%   32%   26%   32%   26%   32%   26%   32%   26%   32%   26%   32%   26%   32%   26%   32%   26%   32%   26%   32%   26%   32%   26%   32%   26%   32%   26%   32%   26%   32%   26%   32%   26%   32%   26%   32%   26%   32%   26%   32%   26%   32%   26%   32%   26%   32%   26%   32%   26%   32%   26%   32%   26%   32%   26%   32%   26%   32%   26%   32%   26%   32%   26%   32%   26%   32%   26%   32%   26%   32%   26%   26%   32%   26%   26%   26%   26%   26%   26%   26%   26%   26%   26%   26%   26%   26%   26%   26%   26%   26%   26%   26%   26%   26%   26%   26%   26%   26%   26%   26%   26%   26%   26%     |                                                                                           |                                                                                                                                                                                                          |                                                                                               |                                                                                               |                                                                                              |                                                                                                      |                                                                                             |                                                            |
| Language spoken at home                                                                                                                                                                                                                                                                                                                                                                                                                                                                                                                                                                                                                                                                                                                                                                                                                                                                                                                                                                                                                                                                                                                                                                                                                                                                                                                                                                                                                                                                                                                                                                                                                                                                                                                                                                                                                                                                                                                                                                                                                                                                                                        |                                                                                           |                                                                                                                                                                                                          |                                                                                               |                                                                                               |                                                                                              |                                                                                                      |                                                                                             |                                                            |
| other lang         2%         2%         2%         2%         5%         3%           Language Fluency         Speaks Eng. "Less than Very Well"         20%         12%         16%         10%         9%         14%           Education (among those age 25+)         hs-grad         50%         51%         42%         50%         42%         47%           bachelor         24%         29%         25%         25%         30%         26%           graduatedegree         13%         12%         18%         16%         22%         16%           Child in Household         child-under18         31%         36%         30%         32%         28%         32%           Pct of Pop. Age 16+         employed         63%         64%         66%         63%         64%         64%           income 0-25k         11%         15%         8%         11%         15%         12%           income 25-50k         15%         16%         20%         15%         13%         16%           Household Income         income 50-75k         12%         14%         12%         14%         8%         12%           income 75-200k         49%         46%<                                                                                                                                                                                                                                                                                                                                                                                                                                                                                                                                                                                                                                                                                                                                                                                                                                                                                                                                               |                                                                                           | Spanisn                                                                                                                                                                                                  | 21 /0                                                                                         |                                                                                               | 3370                                                                                         |                                                                                                      |                                                                                             |                                                            |
| Language Fluency   Speaks Eng. "Less than Very Well"   20%   12%   16%   10%   9%   14%                                                                                                                                                                                                                                                                                                                                                                                                                                                                                                                                                                                                                                                                                                                                                                                                                                                                                                                                                                                                                                                                                                                                                                                                                                                                                                                                                                                                                                                                                                                                                                                                                                                                                                                                                                                                                                                                                                                                                                                                                                        | Language oponen at nome                                                                   | acian lang                                                                                                                                                                                               | 190/                                                                                          | 1/10/2                                                                                        | 120/                                                                                         |                                                                                                      |                                                                                             |                                                            |
| Housing Stats   Household      | Language spoken at nome                                                                   |                                                                                                                                                                                                          |                                                                                               |                                                                                               |                                                                                              |                                                                                                      |                                                                                             |                                                            |
| Education (among those age 25+)   bachelor   24%   29%   25%   25%   30%   26%   graduatedegree   13%   12%   18%   16%   22%   16%   16%   22%   16%   16%   22%   16%   16%   22%   16%   16%   16%   16%   22%   16%   16%   16%   16%   16%   16%   16%   16%   16%   16%   16%   16%   16%   16%   16%   16%   16%   16%   16%   16%   16%   16%   16%   16%   16%   16%   16%   16%   16%   16%   16%   16%   16%   16%   16%   16%   16%   16%   16%   16%   16%   16%   16%   16%   16%   16%   16%   16%   16%   16%   16%   16%   16%   16%   16%   16%   16%   16%   16%   16%   16%   16%   16%   16%   16%   16%   16%   16%   16%   16%   16%   16%   16%   16%   16%   16%   16%   16%   16%   16%   16%   16%   16%   16%   16%   16%   16%   16%   16%   16%   16%   16%   16%   16%   16%   16%   16%   16%   16%   16%   16%   16%   16%   16%   16%   16%   16%   16%   16%   16%   16%   16%   16%   16%   16%   16%   16%   16%   16%   16%   16%   16%   16%   16%   16%   16%   16%   16%   16%   16%   16%   16%   16%   16%   16%   16%   16%   16%   16%   16%   16%   16%   16%   16%   16%   16%   16%   16%   16%   16%   16%   16%   16%   16%   16%   16%   16%   16%   16%   16%   16%   16%   16%   16%   16%   16%   16%   16%   16%   16%   16%   16%   16%   16%   16%   16%   16%   16%   16%   16%   16%   16%   16%   16%   16%   16%   16%   16%   16%   16%   16%   16%   16%   16%   16%   16%   16%   16%   16%   16%   16%   16%   16%   16%   16%   16%   16%   16%   16%   16%   16%   16%   16%   16%   16%   16%   16%   16%   16%   16%   16%   16%   16%   16%   16%   16%   16%   16%   16%   16%   16%   16%   16%   16%   16%   16%   16%   16%   16%   16%   16%   16%   16%   16%   16%   16%   16%   16%   16%   16%   16%   16%   16%   16%   16%   16%   16%   16%   16%   16%   16%   16%   16%   16%   16%   16%   16%   16%   16%   16%   16%   16%   16%   16%   16%   16%   16%   16%   16%   16%   16%   16%   16%   16%   16%   16%   16%   16%   16%   16%   16%   16%   16%   16%   16%   16%   16%   16%   16%   16%   16%   16%   16%   16%   16%   16   |                                                                                           | other lang                                                                                                                                                                                               | 2%                                                                                            | 2%                                                                                            | 2%                                                                                           | 2%                                                                                                   | 5%                                                                                          | 3%                                                         |
| Garduatedegree   13%   12%   18%   16%   22%   16%                                                                                                                                                                                                                                                                                                                                                                                                                                                                                                                                                                                                                                                                                                                                                                                                                                                                                                                                                                                                                                                                                                                                                                                                                                                                                                                                                                                                                                                                                                                                                                                                                                                                                                                                                                                                                                                                                                                                                                                                                                                                             |                                                                                           | other lang Speaks Eng. "Less than Very Well"                                                                                                                                                             | 2%<br>20%                                                                                     | 2%<br>12%                                                                                     | 2%<br>16%                                                                                    | 2%<br>10%                                                                                            | 5%<br>9%                                                                                    | 3%<br>14%                                                  |
| Child in Household         child-under18         31%         36%         30%         32%         28%         32%           Pct of Pop. Age 16+         employed         63%         64%         66%         63%         64%         66%           Income 25 b         11%         15%         8%         11%         15%         12%           Income 25 b         15%         16%         20%         15%         13%         16%           Household Income         income 50 c         12%         14%         12%         14%         8%         12%           income 75 c         200k         49%         46%         51%         43%         38%         45%           income 200k c         113%         10%         10%         18%         26%         15%           single family         83%         52%         61%         79%         82%         72%           multi-family         17%         48%         39%         21%         18%         28%           rented         39%         74%         61%         41%         35%         50%                                                                                                                                                                                                                                                                                                                                                                                                                                                                                                                                                                                                                                                                                                                                                                                                                                                                                                                                                                                                                                                                   | Language Fluency                                                                          | other lang Speaks Eng. "Less than Very Well" hs-grad                                                                                                                                                     | 2%<br>20%<br>50%                                                                              | 2%<br>12%<br>51%                                                                              | 2%<br>16%<br>42%                                                                             | 2%<br>10%<br>50%                                                                                     | 5%<br>9%<br>42%                                                                             | 3%<br>14%<br>47%                                           |
| Pct of Pop. Age 16+         employed         63%         64%         66%         63%         64%         64%           Household Income         income 0-25k         11%         15%         8%         11%         15%         12%           Household Income         income 25-50k         15%         16%         20%         15%         13%         16%           income 50-75k         12%         14%         12%         14%         8%         12%           income 75-200k         49%         46%         51%         43%         38%         45%           income 200k-plus         13%         10%         10%         18%         26%         15%           single family         83%         52%         61%         79%         82%         72%           multi-family         17%         48%         39%         21%         18%         28%           rented         39%         74%         61%         41%         35%         50%                                                                                                                                                                                                                                                                                                                                                                                                                                                                                                                                                                                                                                                                                                                                                                                                                                                                                                                                                                                                                                                                                                                                                                        | Language Fluency  Education                                                               | other lang Speaks Eng. "Less than Very Well" hs-grad bachelor                                                                                                                                            | 2%<br>20%<br>50%<br>24%                                                                       | 2%<br>12%<br>51%<br>29%                                                                       | 2%<br>16%<br>42%<br>25%                                                                      | 2%<br>10%<br>50%<br>25%                                                                              | 5%<br>9%<br>42%<br>30%                                                                      | 3%<br>14%<br>47%<br>26%                                    |
| Household Income    income 0-25k   11%   15%   8%   11%   15%   12%     income 25-50k   15%   16%   20%   15%   13%   16%     income 50-75k   12%   14%   12%   14%   8%   12%     income 75-200k   49%   46%   51%   43%   38%   45%     income 200k-plus   13%   10%   10%   18%   26%   15%     single family   83%   52%   61%   79%   82%   72%     multi-family   17%   48%   39%   21%   18%   28%     rented   39%   74%   61%   41%   35%   50%                                                                                                                                                                                                                                                                                                                                                                                                                                                                                                                                                                                                                                                                                                                                                                                                                                                                                                                                                                                                                                                                                                                                                                                                                                                                                                                                                                                                                                                                                                                                                                                                                                                                       | Language Fluency  Education (among those age 25+)                                         | other lang Speaks Eng. "Less than Very Well" hs-grad bachelor graduatedegree                                                                                                                             | 2%<br>20%<br>50%<br>24%<br>13%                                                                | 2%<br>12%<br>51%<br>29%<br>12%                                                                | 2%<br>16%<br>42%<br>25%<br>18%                                                               | 2%<br>10%<br>50%<br>25%<br>16%                                                                       | 5%<br>9%<br>42%<br>30%<br>22%                                                               | 3%<br>14%<br>47%<br>26%<br>16%                             |
| Household Income  income 25-50k  15%  16%  20%  15%  13%  16%  10%  12%  14%  12%  14%  8%  12%  14%  12%  14%  8%  12%  14%  12%  14%  8%  12%  14%  12%  14%  8%  12%  14%  12%  14%  8%  12%  14%  12%  14%  8%  12%  14%  12%  14%  8%  12%  14%  12%  14%  12%  14%  12%  14%  12%  14%  12%  14%  12%  14%  12%  14%  12%  14%  18%  26%  15%  15%  15%  15%  15%  15%  15%  1                                                                                                                                                                                                                                                                                                                                                                                                                                                                                                                                                                                                                                                                                                                                                                                                                                                                                                                                                                                                                                                                                                                                                                                                                                                                                                                                                                                                                                                                                                                                                                                                                                                                                                                                           | Language Fluency  Education (among those age 25+)  Child in Household                     | other lang Speaks Eng. "Less than Very Well" hs-grad bachelor graduatedegree child-under18                                                                                                               | 2%<br>20%<br>50%<br>24%<br>13%<br>31%                                                         | 2%<br>12%<br>51%<br>29%<br>12%<br>36%                                                         | 2%<br>16%<br>42%<br>25%<br>18%<br>30%                                                        | 2%<br>10%<br>50%<br>25%<br>16%<br>32%                                                                | 5%<br>9%<br>42%<br>30%<br>22%<br>28%                                                        | 3%<br>14%<br>47%<br>26%<br>16%<br>32%                      |
| Household Income income 50-75k 12% 14% 12% 14% 8% 12% income 75-200k 49% 46% 51% 43% 38% 45% income 200k-plus 13% 10% 10% 18% 26% 15% single family 83% 52% 61% 79% 82% 72% multi-family 17% 48% 39% 21% 18% 28% rented 39% 74% 61% 41% 35% 50%                                                                                                                                                                                                                                                                                                                                                                                                                                                                                                                                                                                                                                                                                                                                                                                                                                                                                                                                                                                                                                                                                                                                                                                                                                                                                                                                                                                                                                                                                                                                                                                                                                                                                                                                                                                                                                                                                | Language Fluency  Education (among those age 25+)  Child in Household                     | other lang Speaks Eng. "Less than Very Well" hs-grad bachelor graduatedegree child-under18 employed                                                                                                      | 2%<br>20%<br>50%<br>24%<br>13%<br>31%<br>63%                                                  | 2%<br>12%<br>51%<br>29%<br>12%<br>36%<br>64%                                                  | 2%<br>16%<br>42%<br>25%<br>18%<br>30%<br>66%                                                 | 2%<br>10%<br>50%<br>25%<br>16%<br>32%<br>63%                                                         | 5%<br>9%<br>42%<br>30%<br>22%<br>28%<br>64%                                                 | 3%<br>14%<br>47%<br>26%<br>16%<br>32%<br>64%               |
| income 75-200k                                                                                                                                                                                                                                                                                                                                                                                                                                                                                                                                                                                                                                                                                                                                                                                                                                                                                                                                                                                                                                                                                                                                                                                                                                                                                                                                                                                                                                                                                                                                                                                                                                                                                                                                                                                                                                                                                                                                                                                                                                                                                                                 | Language Fluency  Education (among those age 25+)  Child in Household                     | other lang Speaks Eng. "Less than Very Well" hs-grad bachelor graduatedegree child-under18 employed income 0-25k                                                                                         | 2%<br>20%<br>50%<br>24%<br>13%<br>31%<br>63%<br>11%                                           | 2%<br>12%<br>51%<br>29%<br>12%<br>36%<br>64%<br>15%                                           | 2%<br>16%<br>42%<br>25%<br>18%<br>30%<br>66%<br>8%                                           | 2%<br>10%<br>50%<br>25%<br>16%<br>32%<br>63%<br>11%                                                  | 5%<br>9%<br>42%<br>30%<br>22%<br>28%<br>64%                                                 | 3%<br>14%<br>47%<br>26%<br>16%<br>32%<br>64%               |
| income 200k-plus   13%   10%   10%   18%   26%   15%     single family   83%   52%   61%   79%   82%   72%     multi-family   17%   48%   39%   21%   18%   28%     rented   39%   74%   61%   41%   35%   50%                                                                                                                                                                                                                                                                                                                                                                                                                                                                                                                                                                                                                                                                                                                                                                                                                                                                                                                                                                                                                                                                                                                                                                                                                                                                                                                                                                                                                                                                                                                                                                                                                                                                                                                                                                                                                                                                                                                 | Language Fluency  Education (among those age 25+)  Child in Household Pct of Pop. Age 16+ | other lang Speaks Eng. "Less than Very Well" hs-grad bachelor graduatedegree child-under18 employed income 0-25k income 25-50k                                                                           | 2%<br>20%<br>50%<br>24%<br>13%<br>31%<br>63%<br>11%                                           | 2%<br>12%<br>51%<br>29%<br>12%<br>36%<br>64%<br>15%                                           | 2%<br>16%<br>42%<br>25%<br>18%<br>30%<br>66%<br>8%<br>20%                                    | 2%<br>10%<br>50%<br>25%<br>16%<br>32%<br>63%<br>11%                                                  | 5%<br>9%<br>42%<br>30%<br>22%<br>28%<br>64%<br>15%                                          | 3%<br>14%<br>47%<br>26%<br>16%<br>32%<br>64%<br>12%        |
| Housing Stats single family 83% 52% 61% 79% 82% 72% 82% 72% 82% 72% 82% 72% 82% 72% 82% 72% 82% 72% 82% 72% 82% 72% 82% 72% 82% 72% 82% 72% 82% 72% 82% 72% 82% 72% 82% 72% 82% 72% 82% 72% 82% 72% 82% 72% 82% 72% 82% 72% 82% 72% 82% 72% 82% 72% 82% 72% 82% 72% 82% 72% 82% 72% 82% 72% 82% 72% 82% 72% 82% 72% 82% 72% 82% 72% 82% 72% 82% 72% 82% 72% 82% 72% 82% 72% 82% 72% 82% 72% 82% 72% 82% 72% 82% 72% 82% 72% 82% 72% 82% 72% 82% 72% 82% 72% 82% 72% 82% 72% 82% 72% 82% 72% 82% 72% 82% 72% 82% 72% 82% 72% 82% 72% 82% 72% 82% 72% 82% 72% 82% 72% 82% 72% 82% 72% 82% 72% 82% 72% 82% 72% 82% 72% 82% 72% 82% 72% 82% 72% 82% 72% 82% 72% 82% 72% 82% 72% 82% 72% 82% 72% 82% 72% 82% 72% 82% 72% 82% 72% 82% 72% 82% 72% 82% 72% 82% 72% 82% 72% 82% 72% 82% 72% 82% 72% 82% 72% 82% 72% 82% 72% 82% 72% 82% 72% 82% 72% 82% 72% 82% 72% 82% 72% 82% 72% 82% 72% 82% 72% 82% 72% 82% 72% 82% 72% 82% 72% 82% 72% 82% 72% 82% 72% 82% 72% 82% 72% 82% 72% 82% 72% 82% 72% 72% 72% 72% 72% 72% 72% 72% 72% 7                                                                                                                                                                                                                                                                                                                                                                                                                                                                                                                                                                                                                                                                                                                                                                                                                                                                                                                                                                                                                                                                                                  | Language Fluency  Education (among those age 25+)  Child in Household Pct of Pop. Age 16+ | other lang Speaks Eng. "Less than Very Well" hs-grad bachelor graduatedegree child-under18 employed income 0-25k income 25-50k income 50-75k                                                             | 2%<br>20%<br>50%<br>24%<br>13%<br>31%<br>63%<br>11%<br>15%                                    | 2%<br>12%<br>51%<br>29%<br>12%<br>36%<br>64%<br>15%<br>16%                                    | 2%<br>16%<br>42%<br>25%<br>18%<br>30%<br>66%<br>8%<br>20%<br>12%                             | 2%<br>10%<br>50%<br>25%<br>16%<br>32%<br>63%<br>11%<br>15%                                           | 5%<br>9%<br>42%<br>30%<br>22%<br>28%<br>64%<br>15%<br>13%<br>8%                             | 3%<br>14%<br>47%<br>26%<br>16%<br>32%<br>64%<br>12%<br>16% |
| Housing Stats multi-family 17% 48% 39% 21% 18% 28% rented 39% 74% 61% 41% 35% 50%                                                                                                                                                                                                                                                                                                                                                                                                                                                                                                                                                                                                                                                                                                                                                                                                                                                                                                                                                                                                                                                                                                                                                                                                                                                                                                                                                                                                                                                                                                                                                                                                                                                                                                                                                                                                                                                                                                                                                                                                                                              | Language Fluency  Education (among those age 25+)  Child in Household Pct of Pop. Age 16+ | other lang Speaks Eng. "Less than Very Well" hs-grad bachelor graduatedegree child-under18 employed income 0-25k income 25-50k income 50-75k income 75-200k                                              | 2%<br>20%<br>50%<br>24%<br>13%<br>31%<br>63%<br>11%<br>15%<br>12%<br>49%                      | 2%<br>12%<br>51%<br>29%<br>12%<br>36%<br>64%<br>15%<br>16%<br>14%                             | 2%<br>16%<br>42%<br>25%<br>18%<br>30%<br>66%<br>8%<br>20%<br>12%<br>51%                      | 2%<br>10%<br>50%<br>25%<br>16%<br>32%<br>63%<br>11%<br>15%<br>43%                                    | 5%<br>9%<br>42%<br>30%<br>22%<br>28%<br>64%<br>15%<br>13%<br>8%                             | 3% 14% 47% 26% 16% 32% 64% 12% 16% 12% 45%                 |
| Housing Stats rented 39% 74% 61% 41% 35% 50%                                                                                                                                                                                                                                                                                                                                                                                                                                                                                                                                                                                                                                                                                                                                                                                                                                                                                                                                                                                                                                                                                                                                                                                                                                                                                                                                                                                                                                                                                                                                                                                                                                                                                                                                                                                                                                                                                                                                                                                                                                                                                   | Language Fluency  Education (among those age 25+)  Child in Household Pct of Pop. Age 16+ | other lang Speaks Eng. "Less than Very Well" hs-grad bachelor graduatedegree child-under18 employed income 0-25k income 25-50k income 50-75k income 75-200k income 200k-plus                             | 2%<br>20%<br>50%<br>24%<br>13%<br>31%<br>63%<br>11%<br>15%<br>12%<br>49%                      | 2%<br>12%<br>51%<br>29%<br>12%<br>36%<br>64%<br>15%<br>16%<br>14%<br>46%                      | 2%<br>16%<br>42%<br>25%<br>18%<br>30%<br>66%<br>8%<br>20%<br>12%<br>51%                      | 2%<br>10%<br>50%<br>25%<br>16%<br>32%<br>63%<br>11%<br>15%<br>14%<br>43%                             | 5%<br>9%<br>42%<br>30%<br>22%<br>28%<br>64%<br>15%<br>13%<br>8%<br>38%<br>26%               | 3% 14% 47% 26% 16% 32% 64% 12% 16% 12% 15%                 |
| rented 39% 74% 61% 41% 35% 50%                                                                                                                                                                                                                                                                                                                                                                                                                                                                                                                                                                                                                                                                                                                                                                                                                                                                                                                                                                                                                                                                                                                                                                                                                                                                                                                                                                                                                                                                                                                                                                                                                                                                                                                                                                                                                                                                                                                                                                                                                                                                                                 | Education (among those age 25+)  Child in Household Pct of Pop. Age 16+                   | other lang  Speaks Eng. "Less than Very Well" hs-grad bachelor graduatedegree child-under18 employed income 0-25k income 25-50k income 50-75k income 75-200k income 200k-plus single family              | 2%<br>20%<br>50%<br>24%<br>13%<br>31%<br>63%<br>11%<br>15%<br>49%<br>13%<br>83%               | 2%<br>12%<br>51%<br>29%<br>12%<br>36%<br>64%<br>15%<br>16%<br>14%<br>46%<br>10%               | 2%<br>16%<br>42%<br>25%<br>18%<br>30%<br>66%<br>8%<br>20%<br>12%<br>51%<br>10%<br>61%        | 2%<br>10%<br>50%<br>25%<br>16%<br>32%<br>63%<br>11%<br>15%<br>14%<br>43%<br>18%<br>79%               | 5%<br>9%<br>42%<br>30%<br>22%<br>28%<br>64%<br>15%<br>13%<br>8%<br>38%<br>26%               | 3% 14% 47% 26% 16% 32% 64% 12% 15% 45% 72%                 |
| owned 61% 36% 30% 50% 65% 50%                                                                                                                                                                                                                                                                                                                                                                                                                                                                                                                                                                                                                                                                                                                                                                                                                                                                                                                                                                                                                                                                                                                                                                                                                                                                                                                                                                                                                                                                                                                                                                                                                                                                                                                                                                                                                                                                                                                                                                                                                                                                                                  | Education (among those age 25+)  Child in Household Pct of Pop. Age 16+  Household Income | other lang  Speaks Eng. "Less than Very Well" hs-grad bachelor graduatedegree child-under18 employed income 0-25k income 25-50k income 50-75k income 75-200k income 200k-plus single family multi-family | 2%<br>20%<br>50%<br>24%<br>13%<br>31%<br>63%<br>11%<br>15%<br>12%<br>49%<br>13%<br>83%<br>17% | 2%<br>12%<br>51%<br>29%<br>12%<br>36%<br>64%<br>15%<br>16%<br>14%<br>46%<br>10%<br>52%<br>48% | 2%<br>16%<br>42%<br>25%<br>18%<br>30%<br>66%<br>8%<br>20%<br>12%<br>51%<br>10%<br>61%<br>39% | 2%<br>10%<br>50%<br>25%<br>16%<br>32%<br>63%<br>11%<br>15%<br>14%<br>43%<br>18%<br>79%<br>21%        | 5%<br>9%<br>42%<br>30%<br>22%<br>28%<br>64%<br>15%<br>13%<br>8%<br>38%<br>26%<br>82%<br>18% | 3% 14% 47% 26% 16% 32% 64% 12% 16% 15% 45% 28%             |
| owned         61%         26%         39%         59%         65%         50%                                                                                                                                                                                                                                                                                                                                                                                                                                                                                                                                                                                                                                                                                                                                                                                                                                                                                                                                                                                                                                                                                                                                                                                                                                                                                                                                                                                                                                                                                                                                                                                                                                                                                                                                                                                                                                                                                                                                                                                                                                                  | Education (among those age 25+)  Child in Household Pct of Pop. Age 16+  Household Income | other lang  Speaks Eng. "Less than Very Well" hs-grad bachelor graduatedegree child-under18 employed income 0-25k income 25-50k income 50-75k income 75-200k income 200k-plus single family multi-family | 2%<br>20%<br>50%<br>24%<br>13%<br>31%<br>63%<br>11%<br>15%<br>49%<br>13%<br>83%<br>17%<br>39% | 2%<br>12%<br>51%<br>29%<br>12%<br>36%<br>64%<br>15%<br>16%<br>14%<br>46%<br>10%<br>52%<br>48% | 2%<br>16%<br>42%<br>25%<br>18%<br>30%<br>66%<br>8%<br>20%<br>12%<br>51%<br>10%<br>61%<br>39% | 2%<br>10%<br>50%<br>25%<br>16%<br>32%<br>63%<br>11%<br>15%<br>14%<br>43%<br>18%<br>79%<br>21%<br>41% | 5%<br>9%<br>42%<br>30%<br>22%<br>28%<br>64%<br>15%<br>13%<br>8%<br>38%<br>26%<br>82%<br>18% | 3% 14% 47% 26% 16% 32% 64% 12% 16% 15% 45% 28%             |